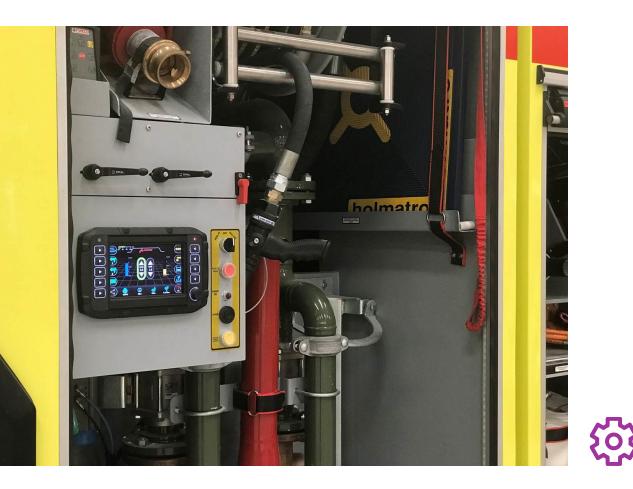

### **DSEMSeries**

Programmable Controllers for vehicles and off-highway machinery

- Fire appliances
- M870 displays, M640 controller

# **DSEMSeries**

Programmable Controllers for vehicles and off-highway machinery

- Fire appliances
- M870 & M840 displays, M640 controllers
- 9462 dual battery charger