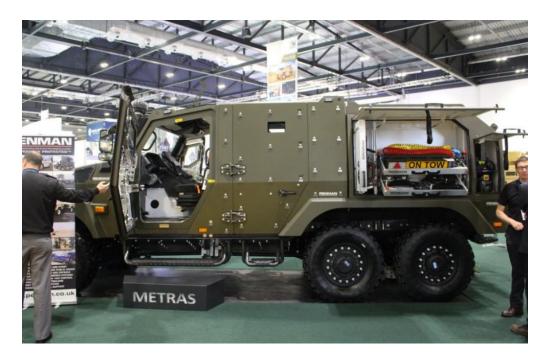

### **DSEMSeries**

Programmable Controllers for vehicles and off-highway machinery

- APC (Armored personnel carrier)
- M640 controller

## **DSEMSeries**

Programmable Controllers for vehicles and off-highway machinery

- APC (Armored personnel carrier)
- M870 display