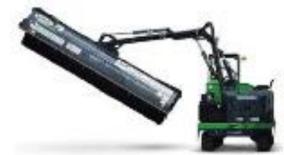

# **DSEMSeries**

Programmable Controllers for vehicles and off-highway machinery

- Stone crusher / screener
- M840 display