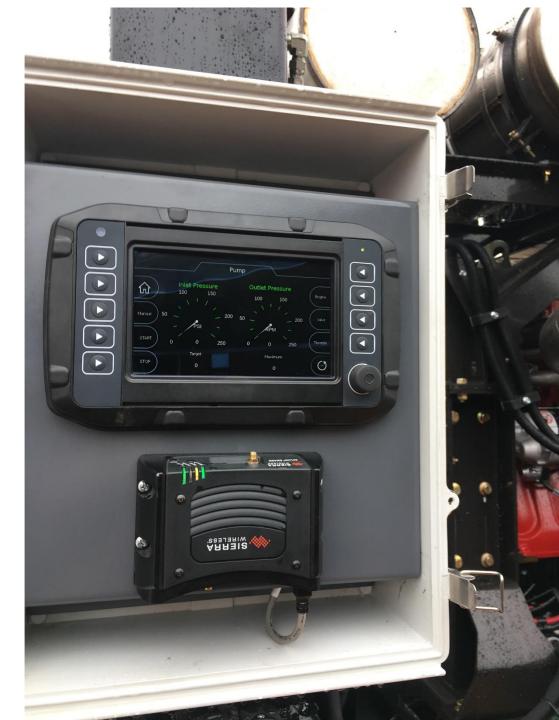

# **DSEMSeries**

Programmable Controllers for vehicles and off-highway machinery

### USA

- Manure pump
- M870 display, E800