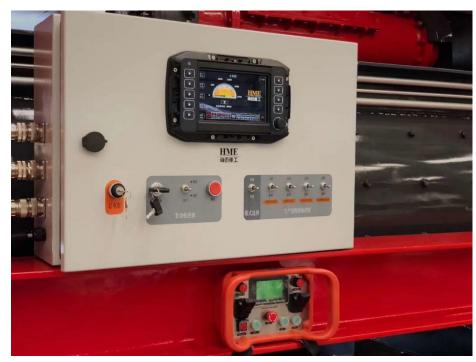

# **DSEMSeries**

Programmable Controllers for vehicles and off-highway machinery

#### China

- Stone Crusher
- M870 display, M640 Controller