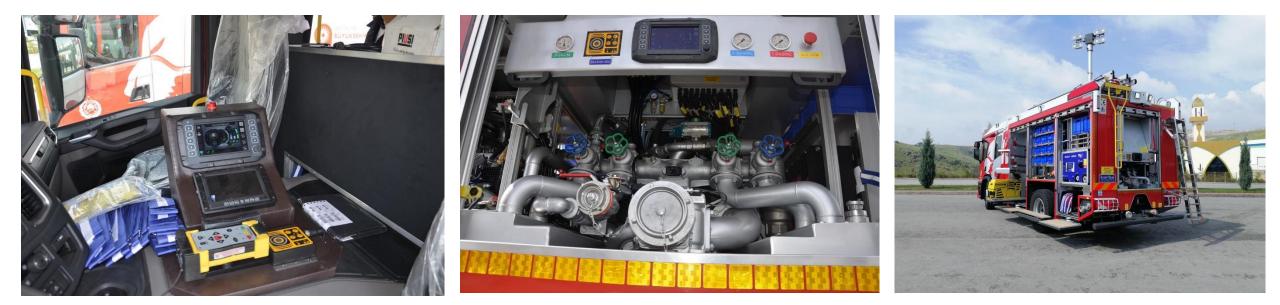

# **DSEMSeries**

Programmable Controllers for vehicles and off-highway machinery

#### South Africa

- Fire appliance
- M870 display, M640 controller