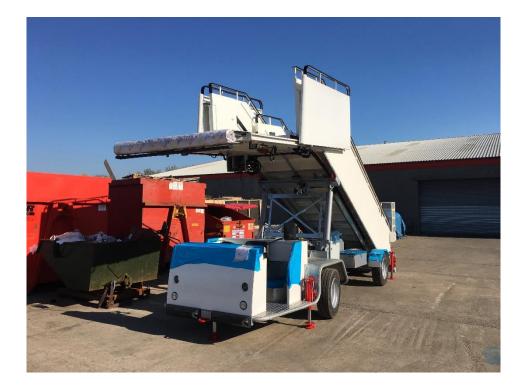

# **DSEMSeries**

Programmable Controllers for vehicles and off-highway machinery

- Belt loader (Aircraft ground support equipment GSE)
- M840 display

### **DSEMSeries**

Programmable Controllers for vehicles and off-highway machinery

- Stairs (GSE)
- M840 display