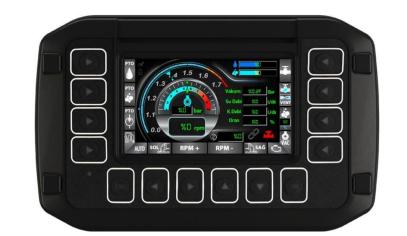

#### Brazil

- Fire appliance
- M840 display, M640 controller

# **DSEMSeries**

Programmable Controllers for vehicles and off-highway machinery

- Concrete Pump
- M870 display , M840 display, M640 controller