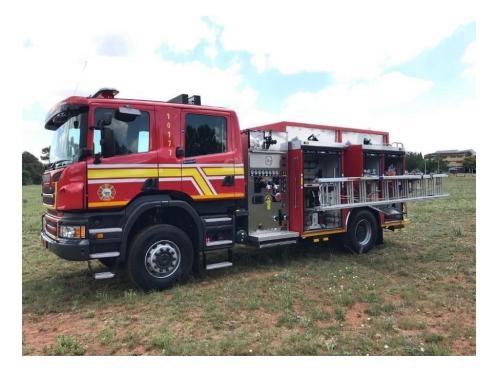

- Stairs (GSE)
- M840 display





# **DSEMSeries**

Programmable Controllers for vehicles and off-highway machinery

#### South Africa

- Airport Fire appliance
- M870 display, M640 controller







### **DSEMSeries**

Programmable Controllers for vehicles and off-highway machinery

- APC (Armored personnel carrier)
- M640 controller







# **DSEMSeries**

Programmable Controllers for vehicles and off-highway machinery

#### Brazil

- Fire appliance
- M840 display, M640 controller





# **DSEMSeries**

Programmable Controllers for vehicles and off-highway machinery

- Concrete Pump
- M870 display , M840 display, M640 controller







# **DSEMSeries**

Programmable Controllers for vehicles and off-highway machinery

#### South Africa

- Fire appliance
- M870 display, M640 controller







## **DSEMSeries**

Programmable Controllers for vehicles and off-highway machinery

- APC (Armored personnel carrier)
- M870 display





# **DSEMSeries**

Programmable Controllers for vehicles and off-highway machinery

- Stone crusher / screener
- M840 display







# **DSEMSeries**

Programmable Controllers for vehicles and off-highway machinery

- Mine roller
- M840 display, M640 controller





# **DSEMSeries**

Programmable Controllers for vehicles and off-highway machinery

- Fire appliance
- M870 display, M840 display, M640 controller (x2)







# **DSEMSeries**

Programmable Controllers for vehicles and off-highway machinery

#### South Africa

- Mine truck
- M870 display







# **DSEMSeries**

Programmable Controllers for vehicles and off-highway machinery

#### USA

Ma