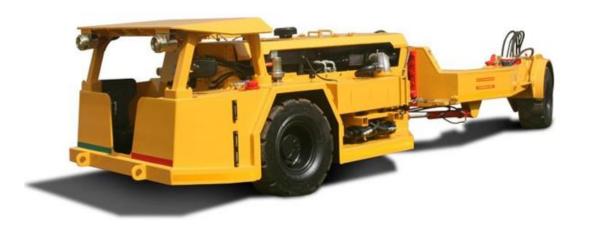

# **DSEMSeries**

Programmable Controllers for vehicles and off-highway machinery

- Mine roller
- M840 display, M640 controller