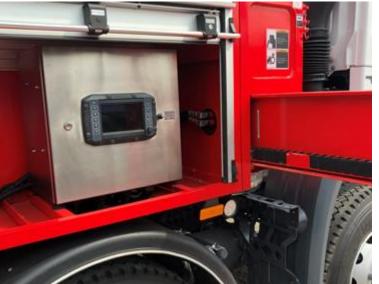

t loader (Aircraft ground support equipment GSE)
- M840 display







### **DSEMSeries**

Programmable Controllers for vehicles and off-highway machinery

- Stairs (GSE)
- M840 display





# **DSEMSeries**

Programmable Controllers for vehicles and off-highway machinery

#### South Africa

- Airport Fire appliance
- M870 display, M640 controller







### **DSEMSeries**

Programmable Controllers for vehicles and off-highway machinery

- APC (Armored personnel carrier)
- M640 controller







# **DSEMSeries**

Programmable Controllers for vehicles and off-highway machinery

#### Brazil

- Fire appliance
- M840 display, M640 controller





# **DSEMSeries**

Programmable Controllers for vehicles and off-highway machinery

- Concrete Pump
- M870 display , M840 display, M640 controller







# **DSEMSeries**

Programmable Controllers for vehicles and off-highway machinery

#### South Africa

- Fire appliance
- M870 display, M640 controller







## **DSEMSeries**

Programmable Controllers for vehicles and off-highway machinery

- APC (Armored personnel carrier)
- M870 display





# **DSEMSeries**

Programmable Controllers for vehicles and off-highway machinery

- Stone crusher / screener
- M840 display







# **DSEMSeries**

Programmable Controllers for vehicles and off-highway machinery

- Mine roller
- M840 display, M640 controller





# **DSEMSeries**

Programmable Controllers for vehicles and off-highway machinery

- Fire appliance
- M870 display, M840 display, M640 controller (x2)







# **DSEMSeries**

Programmable Controllers for vehicles and off-highway mach