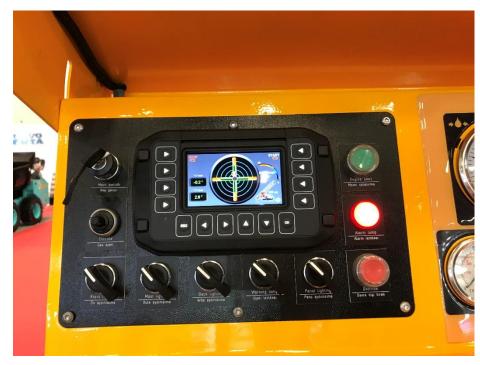

Gain Multiplier for Vibro Mode

Stick Out Minimum Current [mA] Stick Out Maximum Current [mA] Stick In Minimum Current [mA] Stick In Maximum Current [mA]

- Vibro pile driver
- M870 display, M640 controller