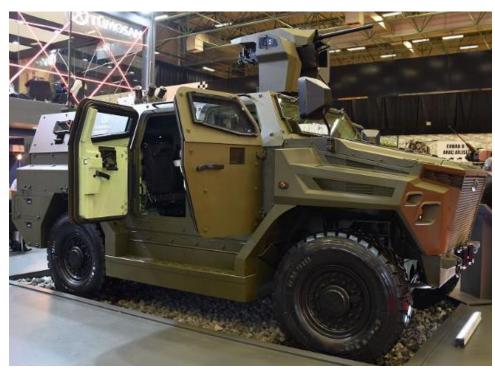

### **DSEMSeries**

Programmable Controllers for vehicles and off-highway machinery

- APC (Armored personnel carrier)
- M640 controller

## **DSEMSeries**

Programmable Controllers for vehicles and off-highway machinery

- APC (Armored personnel carrier)
- M870 display