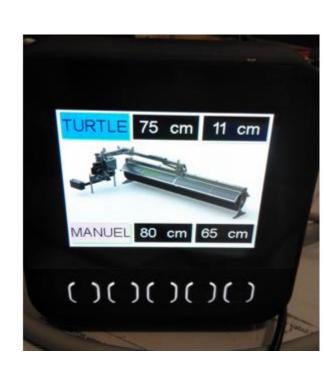

# **DSEMSeries**

Programmable Controllers for vehicles and off-highway machinery

- Stone crusher / screener
- M840 display

# **DSEMSeries**

Programmable Controllers for vehicles and off-highway machinery

- Mine roller
- M840 display, M640 controller