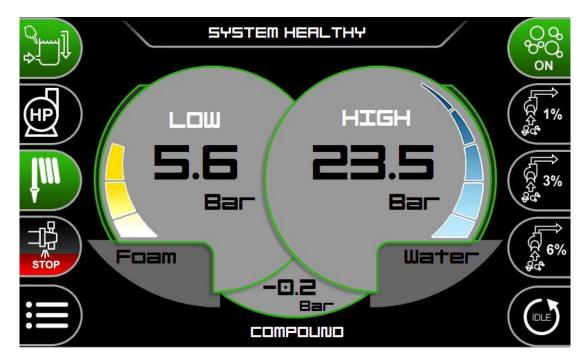

# **DSEMSeries**

Programmable Controllers for vehicles and off-highway machinery

- Foam system Fire appliance
- M840 display (x3), M640 controller