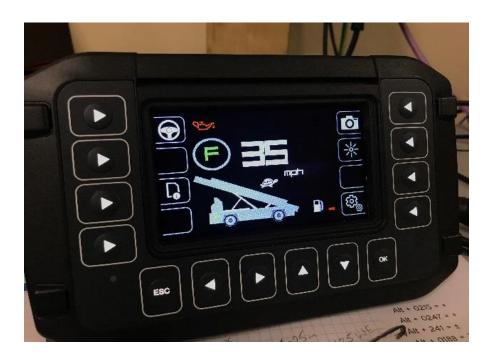

# **DSEMSeries**

Programmable Controllers for vehicles and off-highway machinery

- Belt loader (Aircraft ground support equipment GSE)
- M840 display

### **DSEMSeries**

Programmable Controllers for vehicles and off-highway machinery

- Stairs (GSE)
- M840 display