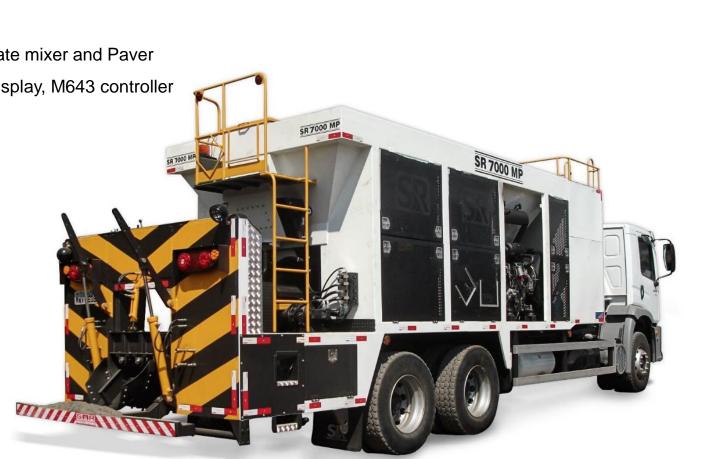

# **DSEMSeries**

Programmable Controllers for vehicles and off-highway machinery

#### Brazil

- Aggregate mixer and Paver
- M840 display, M643 controller -