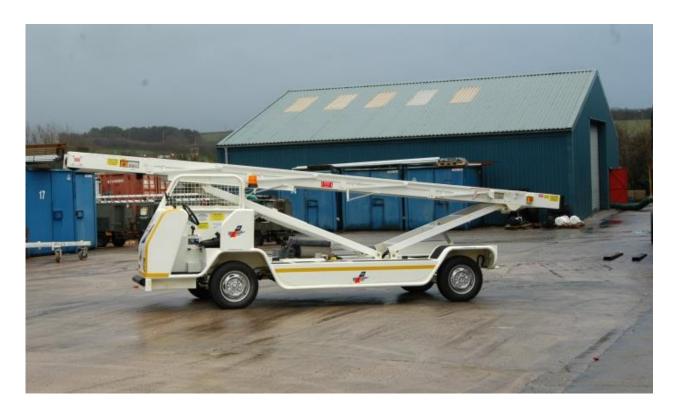

# **DSEMSeries**

Programmable Controllers for vehicles and off-highway machinery

- Belt loader (Aircraft ground support equipment GSE)
- M840 display

### **DSEMSeries**

Programmable Controllers for vehicles and off-highway machinery

- Stairs (GSE)
- M840 display