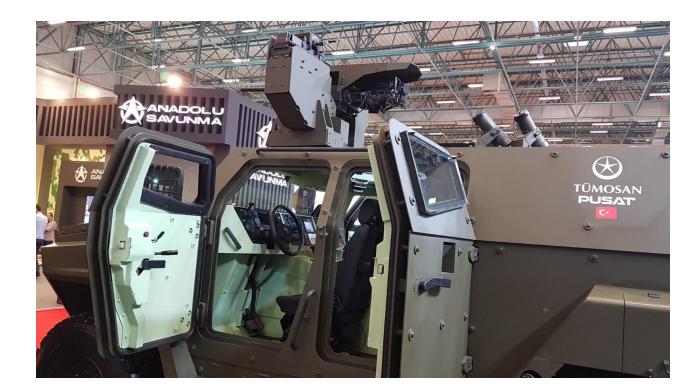

### **DSEMSeries**

Programmable Controllers for vehicles and off-highway machinery

- APC (Armored personnel carrier)
- M640 controller

## **DSEMSeries**

Programmable Controllers for vehicles and off-highway machinery

- APC (Armored personnel carrier)
- M870 display