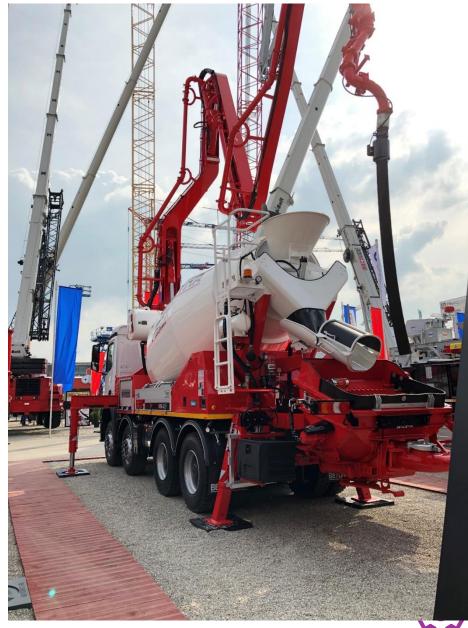

# **DSEMSeries**

Programmable Controllers for vehicles and off-highway machinery

- Concrete Pump
- M870 display , M840 display, M640 controller