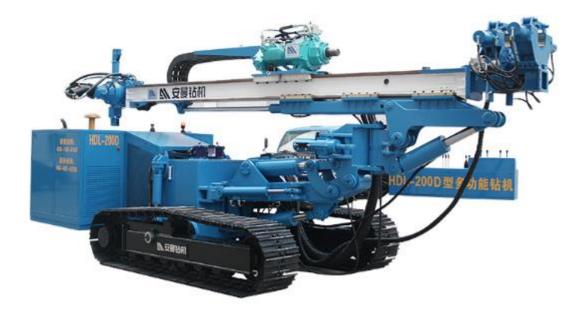

d off-highway machinery

- Wheeled loader Weighing System
- M840 display



# **DSEMSeries**

Programmable Controllers for vehicles and off-highway machinery

#### China

- Stone Crusher
- M870 display, M640 Controller





### **DSEMSeries**

Programmable Controllers for vehicles and off-highway machinery

#### USA

- Train
- M870 display





# **DSEMSeries**

Programmable Controllers for vehicles and off-highway machinery

### USA

- Manure pump
- M870 display, E800





# **DSEMSeries**

Programmable Controllers for vehicles and off-highway machinery

- Foam system Fire appliance
- M840 display (x3), M640 controller









# **DSEMSeries**

Programmable Controllers for vehicles and off-highway machinery

#### China

- Rock drill, Pressure reading and drill hole depth
- M835 display







# **DSEMSeries**

Programmable Controllers for vehicles and off-highway machinery

- Solar panel cleaner
- M835 display









# **DSEMSeries**

Programmable Controllers for vehicles and off-highway machinery

#### Brazil

- Aggregate mixer and Paver
- M840 display, M643 controller -