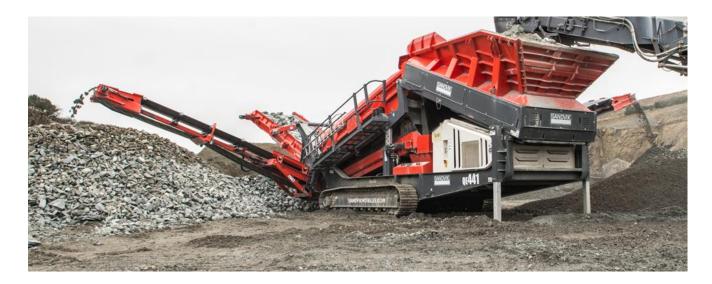

#### Ireland

- Stone crusher / screener
- M840 display

# **DSEMSeries**

Programmable Controllers for vehicles and off-highway machinery

- Stone crusher / screener
- M840 display