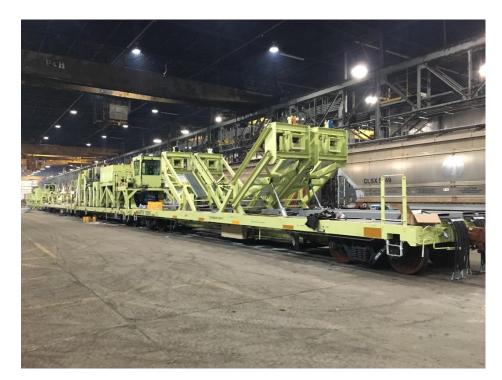

### **DSEMSeries**

Programmable Controllers for vehicles and off-highway machinery

#### USA

- Train
- M870 display