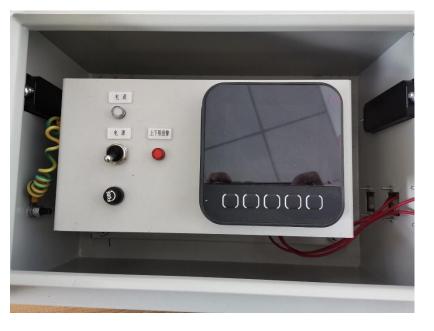

# **DSEMSeries**

Programmable Controllers for vehicles and off-highway machinery

- Stone crusher / screener
- M840 display

# **DSEMSeries**

Programmable Controllers for vehicles and off-highway machinery

- Mine roller
- M840 display, M640 controller