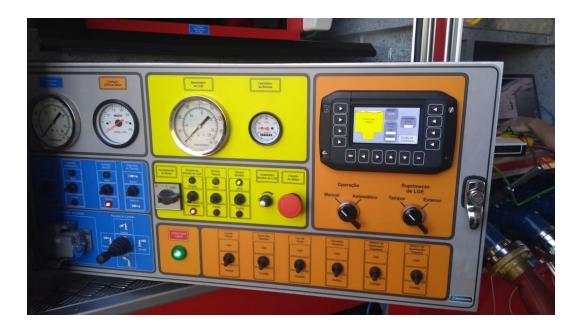

f-highway machinery

- Drilling appliances
- M840 display







# **DSEMSeries**

Programmable Controllers for vehicles and off-highway machinery

- Belt loader (Aircraft ground support equipment GSE)
- M840 display







### **DSEMSeries**

Programmable Controllers for vehicles and off-highway machinery

- Stairs (GSE)
- M840 display





# **DSEMSeries**

Programmable Controllers for vehicles and off-highway machinery

#### South Africa

- Airport Fire appliance
- M870 display, M640 controller







### **DSEMSeries**

Programmable Controllers for vehicles and off-highway machinery

- APC (Armored personnel carrier)
- M640 controller







# **DSEMSeries**

Programmable Controllers for vehicles and off-highway machinery

#### Brazil

- Fire appliance
- M840 display, M640 controller





# **DSEMSeries**

Programmable Controllers for vehicles and off-highway machinery

- Concrete Pump
- M870 display , M840 display, M640 controller







# **DSEMSeries**

Programmable Controllers for vehicles and off-highway machinery

#### South Africa

- Fire appliance
- M870 display, M640 controller







## **DSEMSeries**

Programmable Controllers for vehicles and off-highway machinery

- APC (Armored personnel carrier)
- M870 display





# **DSEMSeries**

Programmable Controllers for vehicles and off-highway machinery

- Stone crusher / screener
- M840 display







# **DSEMSeries**

Programmable Controllers for vehicles and off-highway machinery

- Mine roller
- M840 display, M640 controller





# **DSEMSeries**

Programmable Controllers for vehicles and off-highway machinery