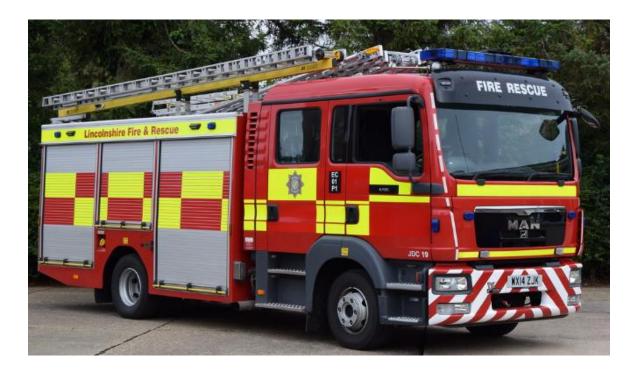

### **DSEMSeries**

Programmable Controllers for vehicles and off-highway machinery

- Fire appliances
- M870 displays, M640 controller

# **DSEMSeries**

Programmable Controllers for vehicles and off-highway machinery

- Fire appliances
- M870 & M840 displays, M640 controllers
- 9462 dual battery charger

#### Brazil

- Fire appliance
- M840 display, M640 controller

#### South Africa

- Fire appliance
- M870 display, M640 controller

# **DSEMSeries**

Programmable Controllers for vehicles and off-highway machinery

- Fire appliance
- M870 display, M840 display, M640 controller (x2)

# **DSEMSeries**

Programmable Controllers for vehicles and off-highway machinery

- Foam system Fire appliance
- M840 display (x3), M640 controller