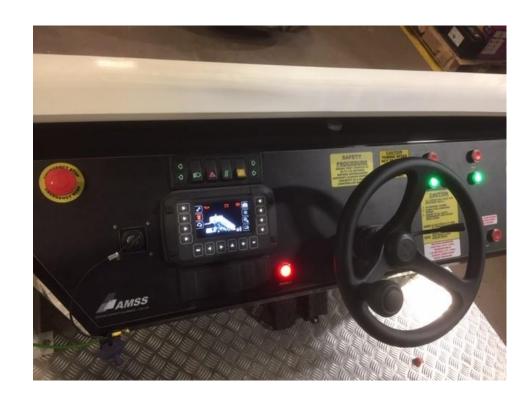

# **DSEMSeries**

Programmable Controllers for vehicles and off-highway machinery

- Belt loader (Aircraft ground support equipment GSE)
- M840 display

### **DSEMSeries**

Programmable Controllers for vehicles and off-highway machinery

- Stairs (GSE)
- M840 display