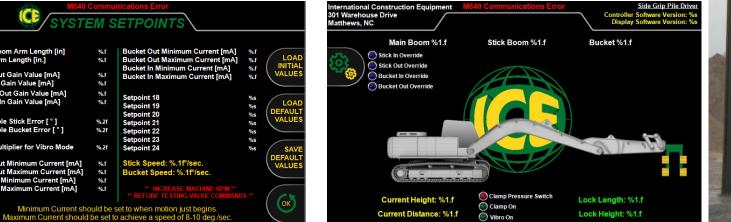

#### USA

Main Boom Arm Length [in] Stick Arm Length [in.]

Stick Out Gain Value [mA] Stick In Gain Value [mA]

Bucket Out Gain Value [mA]

Bucket In Gain Value [mA]

Allowable Stick Error [ ° ]

Allowable Bucket Error [°]

Gain Multiplier for Vibro Mode

Stick Out Minimum Current [mA] Stick Out Maximum Current [mA] Stick In Minimum Current [mA] Stick In Maximum Current [mA]

- Vibro pile driver
- M870 display, M640 controller