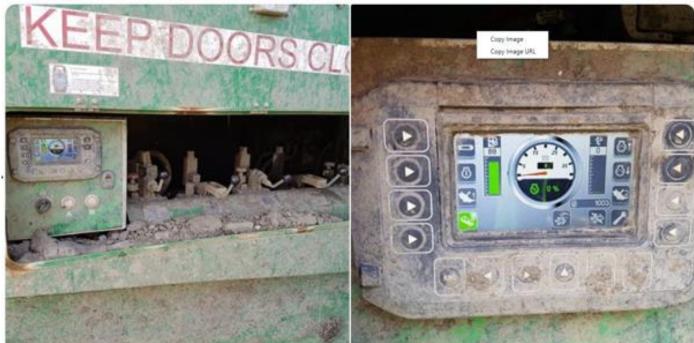

# **DSEMSeries**

Programmable Controllers for vehicles and off-highway machinery

#### UAE

- Airport fire appliance
- M870 displays