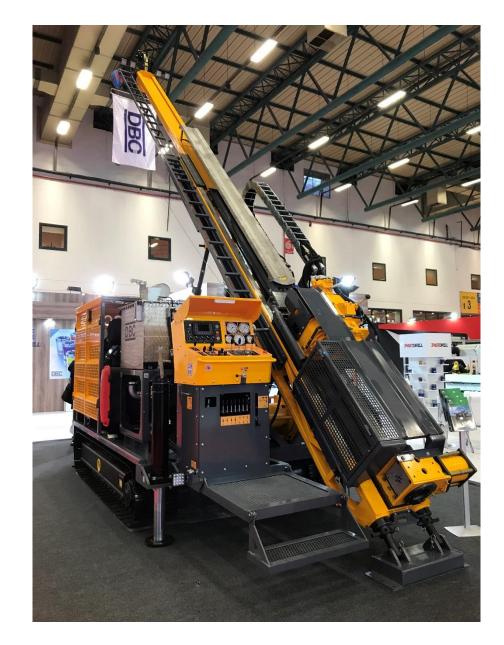

# **DSEMSeries**

Programmable Controllers for vehicles and off-highway machinery

#### China

- Rock drill, Pressure reading and drill hole depth
- M835 display