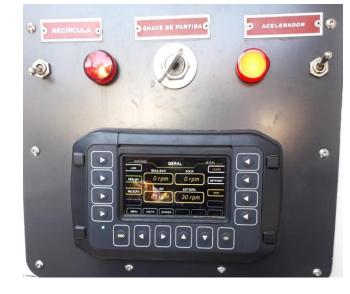

# **DSEMSeries**

Programmable Controllers for vehicles and off-highway machinery

#### Brazil

- Aggregate mixer and Paver
- M840 display, M643 controller -