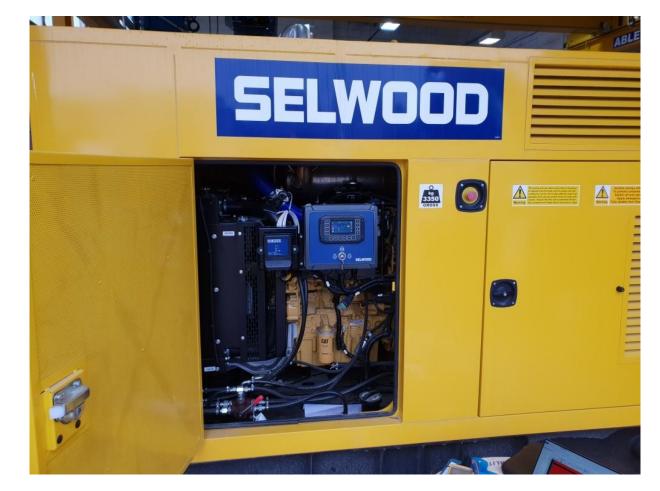

# **DSEMSeries**

Programmable Controllers for vehicles and off-highway machinery

- Water Pump
- M840 display