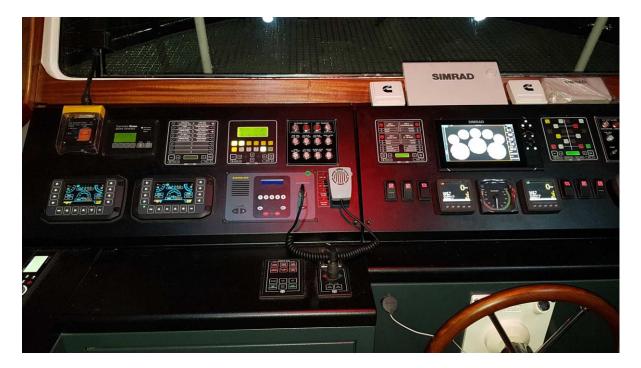

### **DSEMSeries**

Programmable Controllers for vehicles and off-highway machinery

- Tug boat
- M840 displays