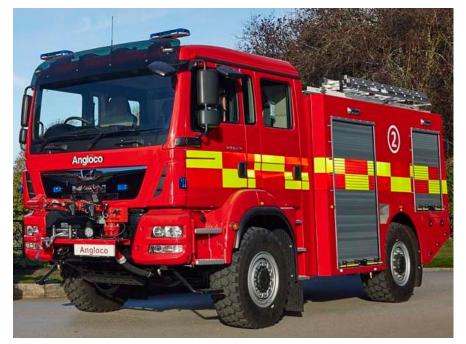

### **DSEMSeries**

Programmable Controllers for vehicles and off-highway machinery

- Fire appliances
- M870 displays, M640 controller

# **DSEMSeries**

Programmable Controllers for vehicles and off-highway machinery

- Fire appliances
- M870 & M840 displays, M640 controllers
- 9462 dual battery charger

#### South Africa

- Airport Fire appliance
- M870 display, M640 controller

#### Brazil

- Fire appliance
- M840 display, M640 controller

#### South Africa

- Fire appliance
- M870 display, M640 controller

# **DSEMSeries**

Programmable Controllers for vehicles and off-highway machinery

- Fire appliance
- M870 display, M840 display, M640 controller (x2)