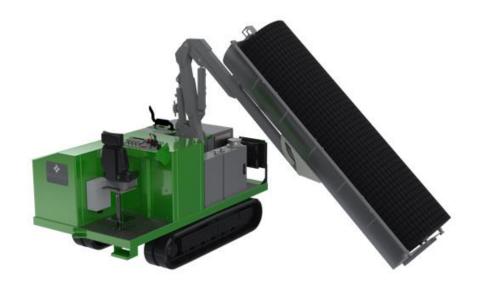

# **DSEMSeries**

Programmable Controllers for vehicles and off-highway machinery

- Stone crusher / screener
- M840 display