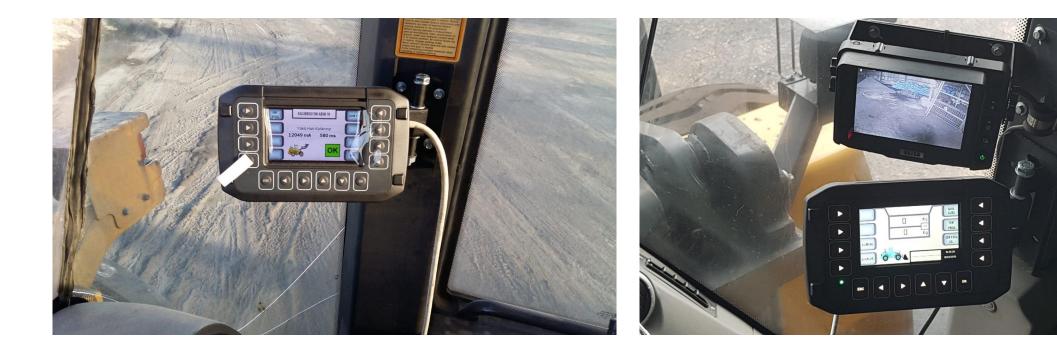

# **DSEMSeries**

Programmable Controllers for vehicles and off-highway machinery

#### USA

Main Boom Arm Length [in] Stick Arm Length [in.]

Stick Out Gain Value [mA] Stick In Gain Value [mA]

Bucket Out Gain Value [mA]

Bucket In Gain Value [mA]

Allowable Stick Error [ ° ]

Allowable Bucket Error [°]

Gain Multiplier for Vibro Mode

Stick Out Minimum Current [mA] Stick Out Maximum Current [mA] Stick In Minimum Current [mA] Stick In Maximum Current [mA]

- Vibro pile driver
- M870 display, M640 controller