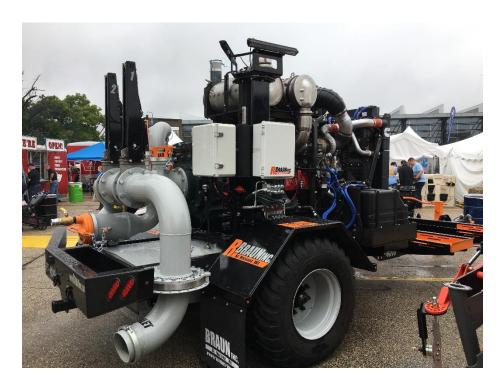

# **DSEMSeries**

Programmable Controllers for vehicles and off-highway machinery

### USA

- Manure pump
- M870 display, E800