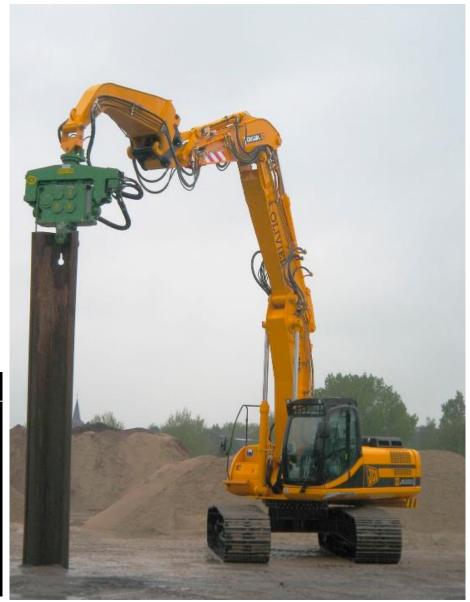

# **DSEMSeries**

Programmable Controllers for vehicles and off-highway machinery

#### USA

Main Boom Arm Length [in] Stick Arm Length [in.]

Stick Out Gain Value [mA] Stick In Gain Value [mA]

Bucket Out Gain Value [mA]

Bucket In Gain Value [mA]

Allowable Stick Error [ ° ]

Allowable Bucket Error [°]

Gain Multiplier for Vibro Mode

Stick Out Minimum Current [mA] Stick Out Maximum Current [mA] Stick In Minimum Current [mA] Stick In Maximum Current [mA]

- Vibro pile driver
- M870 display, M640 controller