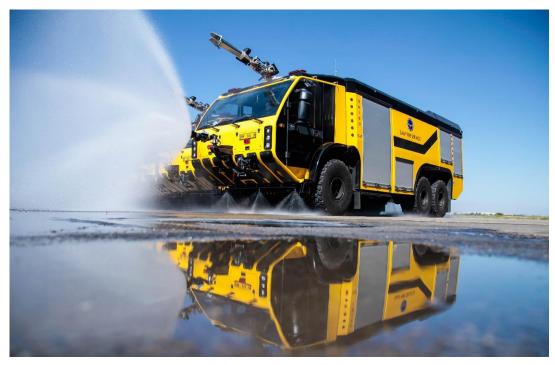

#### UAE

- Airport fire appliance
- M870 displays

#### South Africa

- Airport Fire appliance
- M870 display, M640 controller

#### South Africa

- Fire appliance
- M870 display, M640 controller