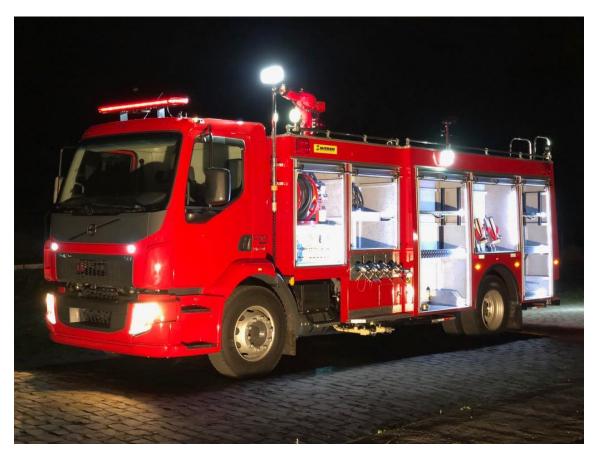

# **DSEMSeries**

Programmable Controllers for vehicles and off-highway machinery

- Fire appliances
- M870 & M840 displays, M640 controllers
- 9462 dual battery charger

# **DSEMSeries**

Programmable Controllers for vehicles and off-highway machinery

- Fire appliance
- M870 display, M840 display, M640 controller (x2)