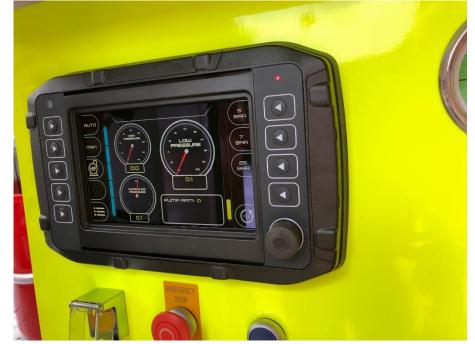

# **DSEMSeries**

Programmable Controllers for vehicles and off-highway machinery

- Fire appliances
- M870 & M840 displays, M640 controllers
- 9462 dual battery charger

# **DSEMSeries**

Programmable Controllers for vehicles and off-highway machinery

- Fire appliance
- M870 display, M840 display, M640 controller (x2)