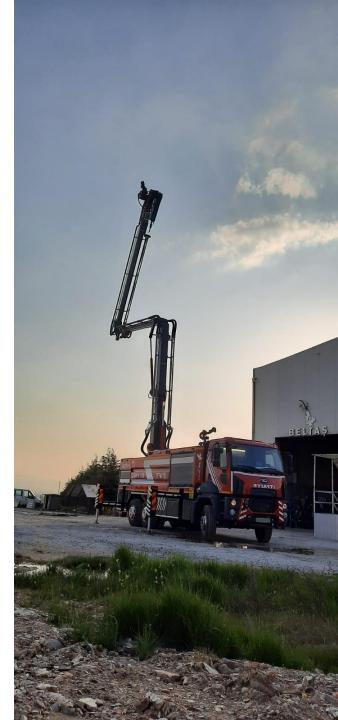

# **DSEMSeries**

Programmable Controllers for vehicles and off-highway machinery

- Concrete Pump
- M870 display , M840 display, M640 controller