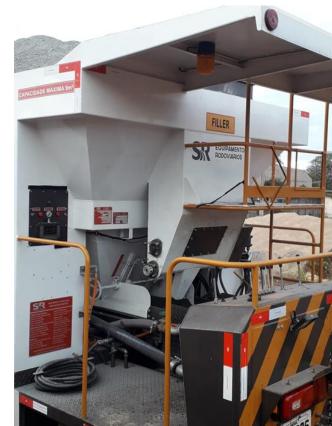

# **DSEMSeries**

Programmable Controllers for vehicles and off-highway machinery

#### Brazil

- Aggregate mixer and Paver
- M840 display, M643 controller -