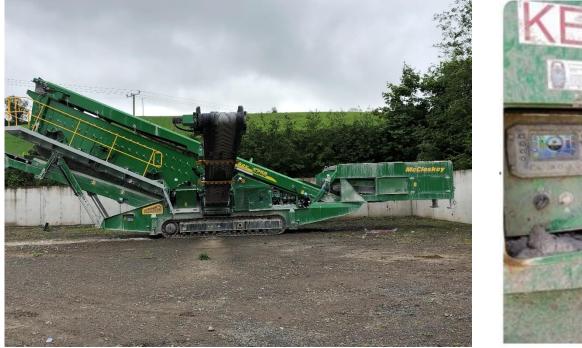

**DSE Control M-Series Applications** 

# **DSEMSeries**

Programmable Controllers for vehicles and off-highway machinery

#### UAE

- Airport fire appliance
- M870 displays





## **DSEMSeries**

Programmable Controllers for vehicles and off-highway machinery

#### Ireland

- Stone crusher / screener
- M840 display





# **DSEMSeries**

Programmable Controllers for vehicles and off-highway machinery

#### South Africa

- Mine fire truck
- M840 display





### **DSEMSeries**

Programmable Controllers for vehicles and off-highway machinery

- Fire appliances
- M870 displays, M640 controller



# **DSEMSeries**

Programmable Controllers for vehicles and off-highway machinery

- Water Pump
- M840 display





# **DSEMSeries**

Programmable Controllers for vehicles and off-highway machinery

- Fire appliances
- M870 & M840 displays, M640 controllers
- 9462 dual battery charger







# **DSEMSeries**

Programmable Controllers for vehicles and off-highway machinery

- Drilling appliances
- M840 display







# **DSEMSeries**

Programmable Controllers for vehicles and off-highway machinery

- Belt loader