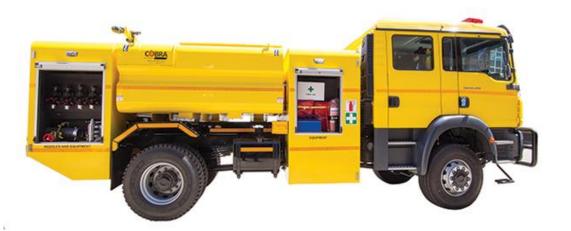

# **DSEMSeries**

Programmable Controllers for vehicles and off-highway machinery

#### South Africa

- Airport Fire appliance
- M870 display, M640 controller