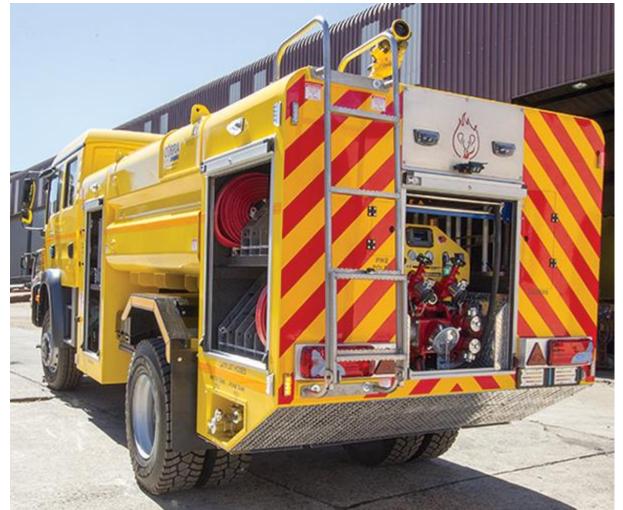

# **DSEMSeries**

Programmable Controllers for vehicles and off-highway machinery

#### South Africa

- Airport Fire appliance
- M870 display, M640 controller