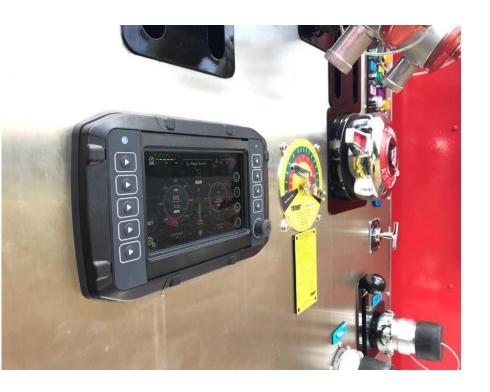

### **DSEMSeries**

Programmable Controllers for vehicles and off-highway machinery

- Fire appliances
- M870 displays, M640 controller