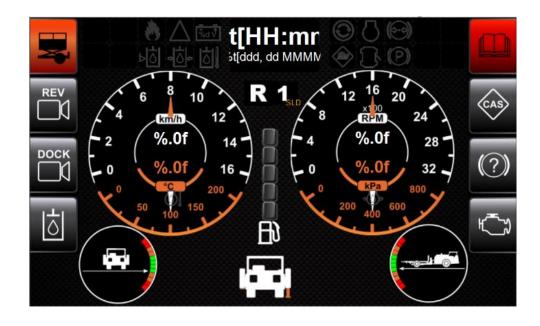

es and off-highway machinery

#### South Africa

- Fire appliance
- M870 display, M640 controller







## **DSEMSeries**

Programmable Controllers for vehicles and off-highway machinery

- APC (Armored personnel carrier)
- M870 display





# **DSEMSeries**

Programmable Controllers for vehicles and off-highway machinery

- Stone crusher / screener
- M840 display







# **DSEMSeries**

Programmable Controllers for vehicles and off-highway machinery

- Mine roller
- M840 display, M640 controller





# **DSEMSeries**

Programmable Controllers for vehicles and off-highway machinery

- Fire appliance
- M870 display, M840 display, M640 controller (x2)







# **DSEMSeries**

Programmable Controllers for vehicles and off-highway machinery

#### South Africa

- Mine truck
- M870 display







# **DSEMSeries**

Programmable Controllers for vehicles and off-highway machinery

#### USA

Main Boom Arm Length [in] Stick Arm Length [in.]

Stick Out Gain Value [mA] Stick In Gain Value [mA]

Bucket Out Gain Value [mA]

Bucket In Gain Value [mA]

Allowable Stick Error [ ° ]

Allowable Bucket Error [°]

Gain Multiplier for Vibro Mode

Stick Out Minimum Current [mA] Stick Out Maximum Current [mA] Stick In Minimum Current [mA] Stick In Maximum Current [mA]

- Vibro pile driver
- M870 display, M640 controller

%.f

% f





### **DSEMSeries**

Programmable Controllers for vehicles and off-highway machinery

- Tug boat
- M840 displays





### **DSEMSeries**

Programmable Controllers for vehicles and off-highway machinery

- Wheeled loader Weighing System
- M840 display



# **DSEMSeries