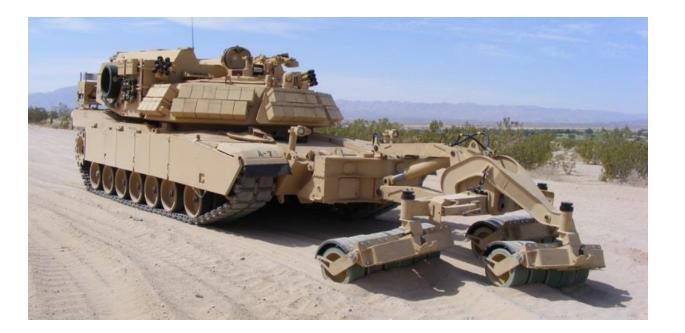

### **DSEMSeries**

Programmable Controllers for vehicles and off-highway machinery

- APC (Armored personnel carrier)
- M640 controller

## **DSEMSeries**

Programmable Controllers for vehicles and off-highway machinery

- APC (Armored personnel carrier)
- M870 display