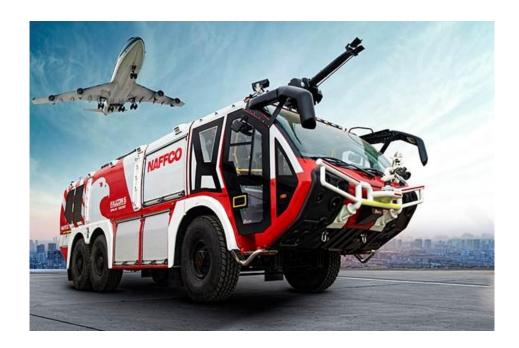

**DSE Control M-Series Applications** 

# **DSEMSeries**

Programmable Controllers for vehicles and off-highway machinery

#### UAE

- Airport fire appliance
- M870 displays





## **DSEMSeries**

Programmable Controllers for vehicles and off-highway machinery

#### Ireland

- Stone crusher / screener
- M840 display





# **DSEMSeries**

Programmable Controllers for vehicles and off-highway machinery

#### South Africa

- Mine fire truck
- M840 display





### **DSEMSeries**

Programmable Controllers for vehicles and off-highway machinery

- Fire appliances
- M870 displays, M640 controller



# **DSEMSeries**

Programmable Controllers for vehicles and off-highway machinery

- Water Pump
- M840 display





# **DSEMSeries**

Programmable Controllers for vehicles and off-highway machinery

- Fire appliances
- M870 & M840 displays, M640 controllers
- 9462 dual battery charger







# **DSEMSeries**

Programmable Controllers for vehicles and off-highway machine