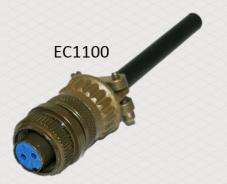

CH1206 = 4 Ft Long Unshielded Harness CH1207 = 10 Ft. Long Shielded Harness

CH1219 = 10 Ft. Long Shielded Harness

|                   | Part Number | Description                                                                                                      |
|-------------------|-------------|------------------------------------------------------------------------------------------------------------------|
|                   | CH1204      | Military Style (Amphenol) Sensors - 10 Ft. (3m) Shielded Harness w/ Straight Connector EC1100 / 2 - Terminal     |
|                   | CH1205      | Military Style (Amphenol) Sensors - 10 Ft. (3m) Shielded Harness w/ 90° Connector EC1110 / 2 - Terminal          |
| MSP Series        | CH1206      | Automotive Sensor - 4 Ft. (1.2m) Unshielded Cable / 2 - Terminal                                                 |
|                   | CH1207      | Automotive Sensor - 10 Ft. (3m) Shielded Cable / 2 - Terminal                                                    |
| Cable Harness     | CH1211      | Military Style (Amphenol) Sensors - 27 Ft. (8.2m) Shielded Harness / Straight Connector EC1100 / 2 - Terminal    |
|                   | CH1219      | Packard Sensor - 10 Ft. (3m) Shielded Harness / 2 - Terminal                                                     |
|                   | CH1235      | Military Style (Amphenol) Sensors - 13 Ft. (4m) Shielded Harness / Straight Connector EC1100 / 2 - Terminal      |
|                   | EC1100      | Military Style (Amphenol) Sensors - Mating Connector Kit w/ Straight Cable Clamp and Weather Boot / 2 - Terminal |
| MSP Series        | EC1110      | Military Style (Amphenol) Sensors - Mating Connector Kit w/ 90° Cable Clamp and Weather Boot / 2 - Terminal      |
|                   | EC1350      | Packard Sensors - Connector Kit / 2 - Terminal                                                                   |
| Mating Connectors | EC1360      | Packard Sensors - Connector Kit Replacement / 2 - Terminal                                                       |
|                   | EC1518      | MSP6741 - Mating Connector kit / 2 - Terminal / Metri-Pack 150 Series (Unsealed)                                 |