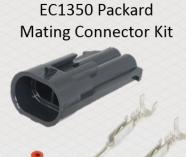

CH1206 = 4 Ft Long Unshielded Harness CH1207 = 10 Ft. Long Shielded Harness

CH1219 = 10 Ft. Long Shielded Harness

|                   | Part Number | Description                                                                                                      |
|-------------------|-------------|------------------------------------------------------------------------------------------------------------------|
|                   | CH1204      | Military Style (Amphenol) Sensors - 10 Ft. (3m) Shielded Harness w/ Straight Connector EC1100 / 2 - Terminal     |
|                   | CH1205      | Military Style (Amphenol) Sensors - 10 Ft. (3m) Shielded Harness w/ 90° Connector EC1110 / 2 - Terminal          |
| MSP Series        | CH1206      | Automotive Sensor - 4 Ft. (1.2m) Unshielded Cable / 2 - Terminal                                                 |
|                   | CH1207      | Automotive Sensor - 10 Ft. (3m) Shielded Cable / 2 - Terminal                                                    |
| Cable Harness     | CH1211      | Military Style (Amphenol) Sensors - 27 Ft. (8.2m) Shielded Harness / Straight Connector EC1100 / 2 - Terminal    |
|                   | CH1219      | Packard Sensor - 10 Ft. (3m) Shielded Harness / 2 - Terminal                                                     |
|                   | CH1235      | Military Style (Amphenol) Sensors - 13 Ft. (4m) Shielded Harness / Straight Connector EC1100 / 2 - Terminal      |
|                   | EC1100      | Military Style (Amphenol) Sensors - Mating Connector Kit w/ Straight Cable Clamp and Weather Boot / 2 - Terminal |
| MSP Series        | EC1110      | Military Style (Amphenol) Sensors - Mating Connector Kit w/ 90° Cable Clamp and Weather Boot / 2 - Terminal      |
|                   | EC1350      | Packard Sensors - Connector Kit / 2 - Terminal                                                                   |
| Mating Connectors | EC1360      | Packard Sensors - Connector Kit Replacement / 2 - Terminal                                                       |
|                   | EC1518      | MSP6741 - Mating Connector kit / 2 - Terminal / Metri-Pack 150 Series (Unsealed)                                 |