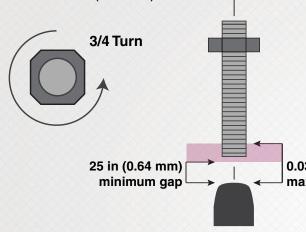

#### Magnetic Speed Pickup Installation:

- 1. If no mounting location is available, then drill and tap a hole in the flywheel housing. The threaded hole should be perpendicular to the center line of the crankshaft and centered over the ring gear teeth. Spot face the hole to provide a flat surface on which to anchor the locknut (refer to the charts on the inner page for the thread size of the Magnetic Speed Pickup).
- 2. Insert the magnetic speed pickup into the hole and turn it until the magnetic speed pickup makes contact with the face of the gear.
- 3. Back out the magnetic pickup by turning it counter clockwise (about a 3/4 turn). The gap between the pickup and gear should be no smaller than 0.025 in (0.64 mm) and 0.035 in (0.89 mm)

4. Wire leads should be twisted for their entire length from the magnetic speed sensor to the control unit. Shielding is required if external interference is present or the leads are longer than 10 ft (3 m).

0.035 in (0.89 mm) maximum gap