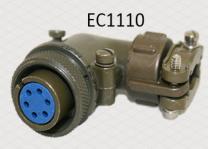

CH1206 = 4 Ft Long Unshielded Harness CH1207 = 10 Ft. Long Shielded Harness

CH1219 = 10 Ft. Long Shielded Harness

|                   | Part Number | Description                                                                                                      |
|-------------------|-------------|------------------------------------------------------------------------------------------------------------------|
|                   | CH1204      | Military Style (Amphenol) Sensors - 10 Ft. (3m) Shielded Harness w/ Straight Connector EC1100 / 2 - Terminal     |
|                   | CH1205      | Military Style (Amphenol) Sensors - 10 Ft. (3m) Shielded Harness w/ 90° Connector EC1110 / 2 - Terminal          |
| MSP Series        | CH1206      | Automotive Sensor - 4 Ft. (1.2m) Unshielded Cable / 2 - Terminal                                                 |
|                   | CH1207      | Automotive Sensor - 10 Ft. (3m) Shielded Cable / 2 - Terminal                                                    |
| Cable Harness     | CH1211      | Military Style (Amphenol) Sensors - 27 Ft. (8.2m) Shielded Harness / Straight Connector EC1100 / 2 - Terminal    |
|                   | CH1219      | Packard Sensor - 10 Ft. (3m) Shielded Harness / 2 - Terminal                                                     |
|                   | CH1235      | Military Style (Amphenol) Sensors - 13 Ft. (4m) Shielded Harness / Straight Connector EC1100 / 2 - Terminal      |
|                   | EC1100      | Military Style (Amphenol) Sensors - Mating Connector Kit w/ Straight Cable Clamp and Weather Boot / 2 - Terminal |
| MSP Series        | EC1110      | Military Style (Amphenol) Sensors - Mating Connector Kit w/ 90° Cable Clamp and Weather Boot / 2 - Terminal      |
|                   | EC1350      | Packard Sensors - Connector Kit / 2 - Terminal                                                                   |
| Mating Connectors | EC1360      | Packard Sensors - Connector Kit Replacement / 2 - Terminal                                                       |
|                   | EC1518      | MSP6741 - Mating Connector kit / 2 - Terminal / Metri-Pack 150 Series (Unsealed)                                 |