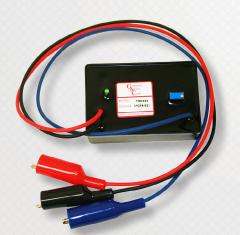

#### TSE050 A New Tool For Your Toolkit!

The TSE050 simulates a running engine when connected to the magnetic pickup input on a speed control. An on-board potentiometer allows the signal to be adjusted between 750 to 10,000 Hz and is compatible with all GAC speed controls using a magnetic pickup.